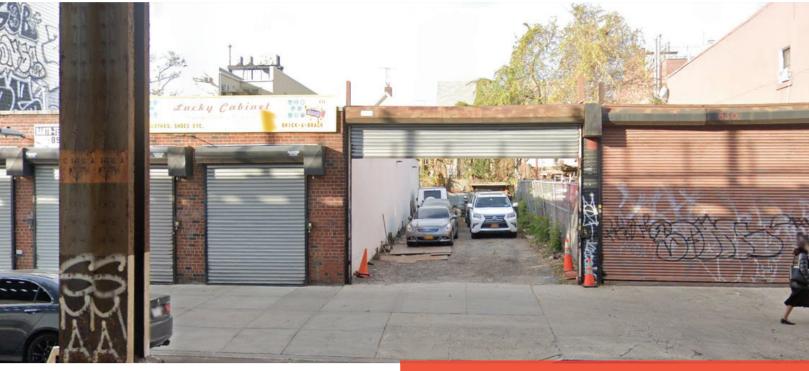

#### **PROPERTY OVERVIEW:**

- 3,400 SF GROUND FLOOR
- 3,400 SF BASEMENT
- 2,000 SF LAND

#### **FEATURES:**

- ONE-STORY BUILDING W/ BASEMENT AND PARKING
- 15' CEILING HEIGHT ON GROUND FLOOR
- SUBWAY AT THE CORNER

# RARE WAREHOUSE WITH BASEMENT PLUS PARKING OR STORAGE!